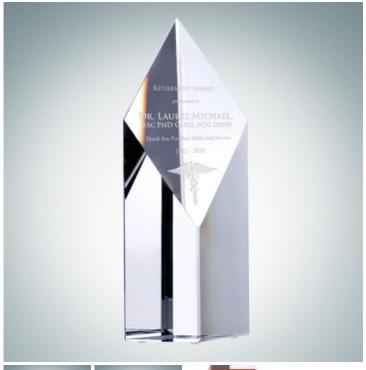

## **Super Diamond Tower**

Material: Optical Crystal

Personalizaiton Method: Sandblast Etch

| Size | SKU    | HxWxD         | Wt (IBs) | Price    |
|------|--------|---------------|----------|----------|
| S    | 100551 | 8" x 4" x 2"  | 4.0      | \$139.00 |
| M    | 100552 | 10" x 4" x 2" | 3.9      | \$149.00 |
| L    | 100553 | 12" x 4" x 2" | 5.0      | \$189.00 |

## **Description**

This Super Diamond Tower Award is sure to win over the crowd and be remembered as the award that brought your company to light! Recognize excellence or a milestone achievement in your group by presenting this Optical Crystal Super Diamond Tower Award. Customize it by engraving a name, company logo, or personal message using our free personalization service!